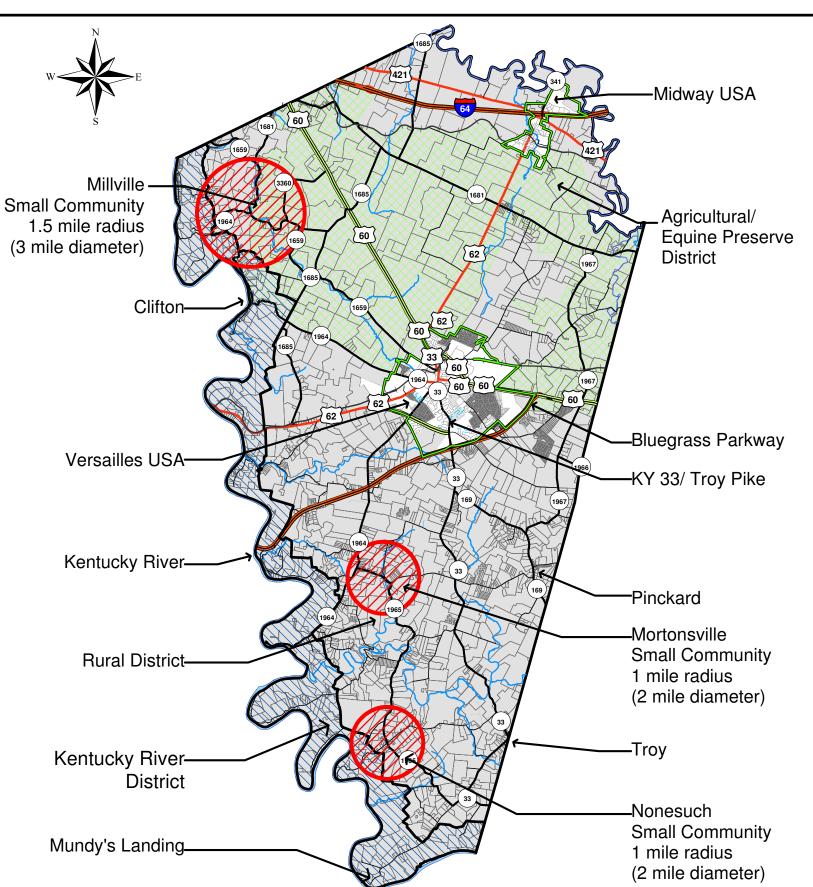

## **RURAL SERVICE AREA - LAND USE DISTRICTS**

## FIGURE 25

Small Community District

Kentucky River District

**Urban Service Boundary** 

**Agricultrual/Equine Preserve District** 

Scenic Viewshed

**Rural District** 

## 2018 COMPREHENSIVE PLAN UPDATE **VERSAILLES MIDWAY WOODFORD COUNTY**

NOTE: The boundaries of the Land Use Districts dipicted on this map are for illustration only. The determination of the appropriate district policies will be made by the Planning Commission or Planning Director on a case-by-case basis.

April 2018

**Maps Prepared by Versailles Midway Woodford County P & Z GIS**